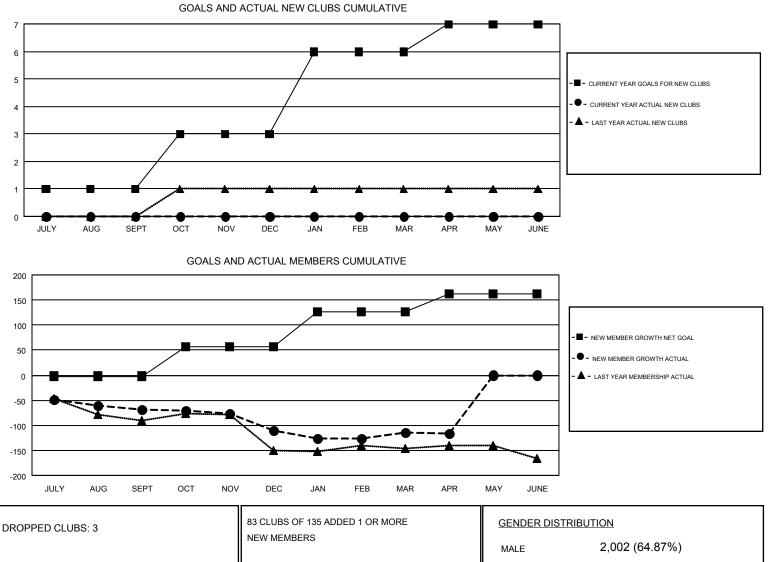

# Results as of: 4/30/2017

### LOCATION: ARKANSAS

#### GMT: HAL GRIFFIN

|    | л.  | ~^ | 1 |
|----|-----|----|---|
| G٨ | /11 | CA | 1 |

| Clubs                 |               |           |               | Members               |                                                                |                                                              |                                                    |
|-----------------------|---------------|-----------|---------------|-----------------------|----------------------------------------------------------------|--------------------------------------------------------------|----------------------------------------------------|
| RESULTS FOR 2016-2017 |               |           |               | RESULTS FOR 2016-2017 |                                                                |                                                              |                                                    |
| QUARTER               | NEW CLUB GOAL | NEW CLUBS | DROPPED CLUBS | QUARTER               | NEW MEMBER GROWTH<br>NET GOAL (not reinstated<br>or transfers) | NEW MEMBER<br>GROWTH ACTUAL (not<br>reinstated or transfers) | DROPPED<br>MEMBERS ACTUAL<br>(including transfers) |
| JULY/AUG/SEPT         | 1             | 0         | 2             | JULY/AUG/SEPT         | -2                                                             | 70                                                           | 138                                                |
| OCT/NOV/DEC           | 2             | 0         | 1             | OCT/NOV/DEC           | 58                                                             | 70                                                           | 113                                                |
| JAN/FEB/MAR           | 3             | 0         | 0             | JAN/FEB/MAR           | 70                                                             | 102                                                          | 106                                                |
| APR/MAY/JUNE          | 1             | 0         | 0             | APR/MAY/JUNE          | 36                                                             | 32                                                           | 34                                                 |